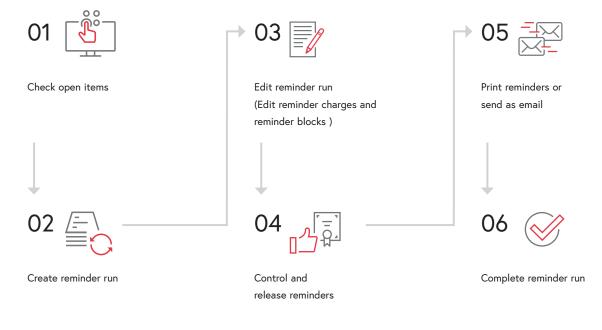

## Process overview: Multi-level reminder process

The collection of open accounts receivable invoices is a crucial task for a company in order to remain solvent. The new developments in the reminder system of the Abacus Business Software bring various advantages for an efficient handling of this recurring process.

New functions in the reminder system of Abacus Accounts Receivable ensure process-oriented and user-friendly work. Thanks to the categorization of documents into the status "open", "sent" or "not reminded", documents can be clearly sorted and filtered. In addition, not only can an entire reminder run be created, but also only individual documents can be notified. It is also possible to create, edit or cancel collective reminders directly in the reminder run. The release of the reminder notices is controlled via the statuses "released" and "not released". Sending reminders by e-mail is now even more user-friendly and transparent. The prepared reminders can be checked by means of preview and adjusted directly in the execution wizard. The document can also be sent as a copy directly to several recipients and the distribution list can be defined individually.