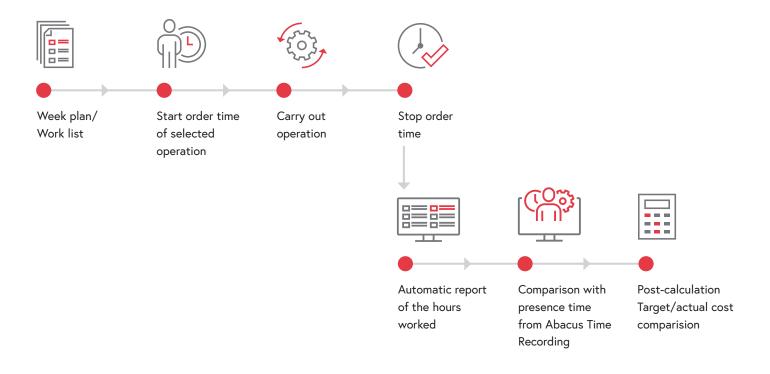

## Process overview: Production data acquisition

For the post-calculation and optimisation of work schedules, efficiently spent production time is an essential basis.

With the optional, integrated Production Data Acquisition (PDA) from Abacus, order times can be "stamped" directly by the production employees themselves. Production and operating times can be started and stopped via simple input screens or with a barcode reader. If required, qualitative data, e.g. yields, can be recorded in addition to quantitative data.

The individual dialogue control offers production staff the possibility to intuitively map resource-dependent data entry specifications. The entry can be made in the ERP itself or via the

PPS portal (browser-based application) and therefore also on a mobile device (tablet). The time worked on the order, including the optional additional information, is then automatically entered in the corresponding production order. If Abacus Time Recording is also used, break times between the recorded start and stop times are automatically deducted. This reduces the number of time stamps required by production staff, as they do not have to additionally stop and start break times. This integration also allows occupancy lists to be displayed, which provide an overview of who is working on what or who currently has no order time allocation.

## Your benefits

- Production data acquisition very easily integrated into the ERP
- Individual dialogue control for resource-specific entries
- Entry at fixed workstation or mobile device (tablet)
- · Optimised dialogues for operation via barcode reader
- · Automatic booking of order times in comparison with the attendance time
- Production employee occupancy overviews (who is working on what)
- High data quality and thus meaningful post-calculation