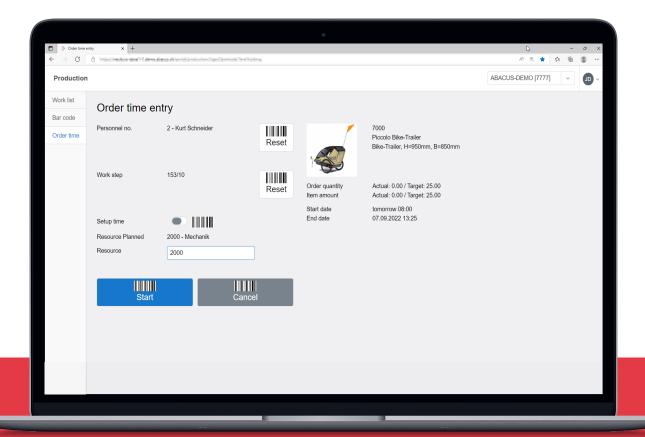

The individual dialogue control offers production staff the possibility to intuitively map resource-dependent data entry specifications. The entry can be made in the ERP itself or via the

PPS portal (browser-based application) and therefore also on a mobile device (tablet). The time worked on the order, including the optional additional information, is then automatically entered in the corresponding production order. If Abacus Time Recording is also used, break times between the recorded start and stop times are automatically deducted. This reduces the number of time stamps required by production staff, as they do not have to additionally stop and start break times. This integration also allows occupancy lists to be displayed, which provide an overview of who is working on what or who currently has no order time allocation.