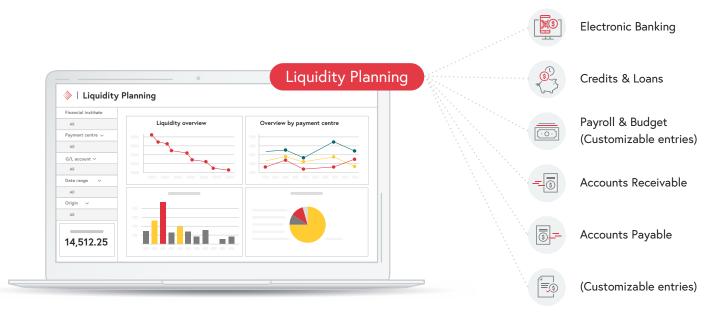

The central goal of the treasury is to ensure liquidity. Abacus Liquidity Planning is designed intuitively thanks to the direct integration into Abacus Deep and the dashboards, which are based on the Abacus Data Analyzer ADA. Cash flow development is analysed – from the past to the present and into the future. Trends and needs for action are identified at an early stage.

Via the connected electronic banking system, historical cash balances and inflows and outflows can be viewed both graphically and in figures. For the near future, the data from accounts payable and accounts receivable are available with the payment history of the individual customers and payment deadlines. Wage payments and special cash flows, such as extraordinary amortisations and investments, can be recorded in a clear table or imported via an interface. A reliable forecast of liquidity can thus be made at short notice. Included is a detailed loan/credit management.

The analysis can display the liquidity and credit limits at the level of the company, financial institution and bank account at different levels and can even zoom down to the individual transaction. Thanks to the automatic data preparation with the Business Process Engine, you can be sure that the evaluation basis is regularly updated.