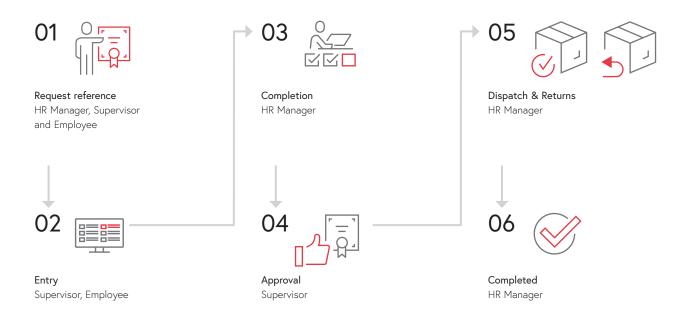

## Process Overview Abacus Letter of Reference

This integrated Abacus module supports HR departments and line managers in creating and managing job references.

Standardized processes and workflows significantly reduce the effort required to create job references, while also offering the option of personalization.

Further advantages are the 1800 text modules, which are available in four languages (German, English, French and Italian), as well as simple user interfaces that are available on any terminal device. The skills assessment is the basis for the generation of an individual reference. The HR department can generate comprehensible references in just a few minutes and with just a few clicks, without the involvement of other people.