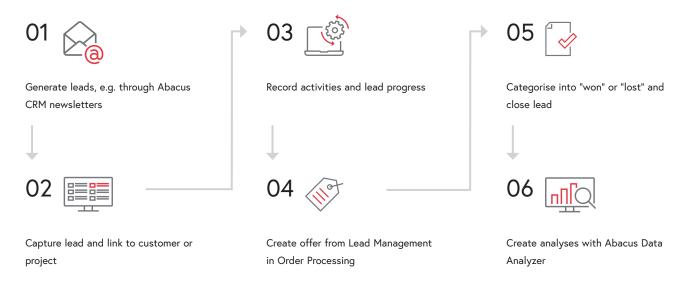

## Process overview: Lead Management

Lead Management in Abacus CRM tangibly tracks your sales process from the initial contact to the final sale. The leads are clearly recorded and supplemented with a processing status and other information, such as the sales opportunity.

Lead management is a crucial process for companies to efficiently identify, acquire and nurture potential customers. With Abacus Lead Management, you record and log all activities aimed at persuading a prospective or existing customer to make a purchase.

### Transparent documentation

The lead documents the status, the sales opportunity in per cent, the planned closing date, the persons responsible, the origin of the lead and the value of the lead. Transparent documentation ensures traceability of sales activities and weights sales on the basis of the sales opportunity.

### Filter and evaluation options

The leads can be sorted according to the assigned phase in the sales process or according to the planned closing date. With the Abacus Data Analyzer, you can visualise open and closed leads and measure the success of your sales activities.

# Your benefits

- Transparent documentation of leads with status, sales opportunity, responsibilities and value
- · Lead information also visible in CRM at person or organisation level
- Complete integration of Abacus Activity Management
- Visualisation of leads with the Abacus Data Analyzer
- An offer can be created from the Lead Management in Order Processing. Once the lead has been won, an order can be generated from the offer