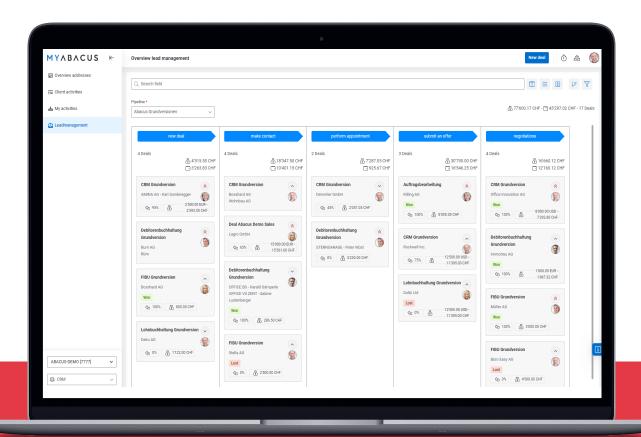

### Transparent documentation

The lead documents the status, the sales opportunity in per cent, the planned closing date, the persons responsible, the origin of the lead and the value of the lead. Transparent documentation ensures traceability of sales activities and weights sales on the basis of the sales opportunity.

## Responsibilities and status also visible in CRM

The lead information is not only visible in Lead Management, but also in CRM at the level of the contact person or organisation. This prevents interested parties from being contacted twice and authorised persons in the company can view the status of the lead transparently.