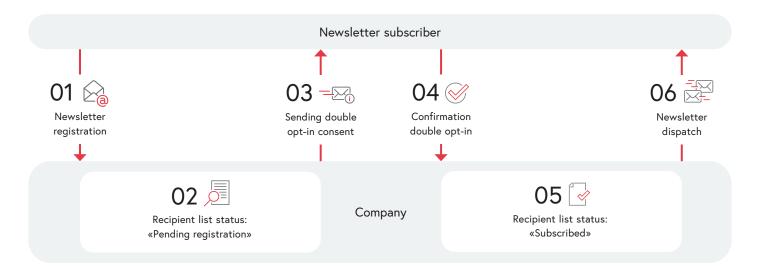

## Process overview: Newsletter registration

The CRM newsletter offers you an important and user-friendly tool for your e-mail marketing. The entire process, from acquiring newsletter subscribers and managing recipient lists to designing the newsletter with customisable templates and sending it out, takes place centrally in Abacus CRM.

### Double opt-in and double opt-out

Double opt-in or double opt-out means that the owner of an email address must agree twice in order to subscribe to or unsubscribe from a newsletter. This prevents the email address owner from subscribing or unsubscribing inadvertently or due to a lack of knowledge. The CRM newsletter supports both procedures and provides corresponding templates and processes.