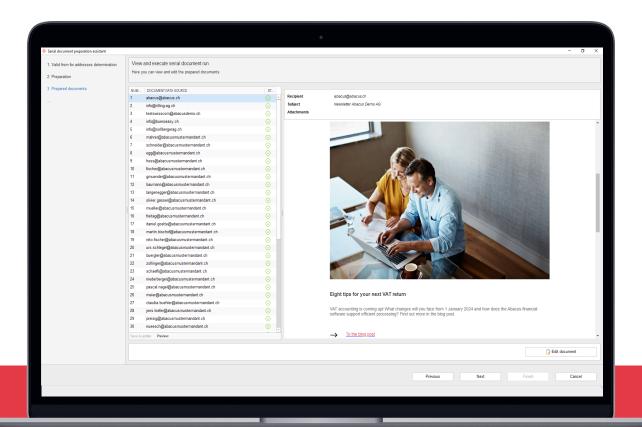

#### Create and send Newsletter

Using the fields and elements provided from the Abacus ERP, you can create a newsletter template with just a few clicks that can be customised according to your company's corporate design. The newsletter can be sent immediately from the CRM or scheduled for a later date.