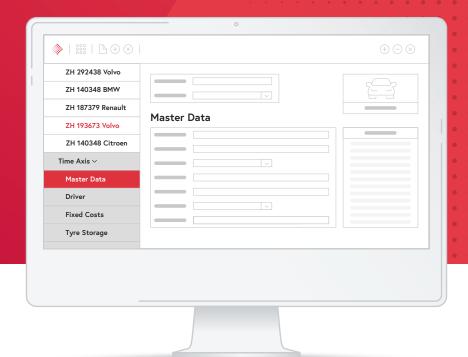

## Master data and transactions

- Comprehensive vehicle database with e-dossier
- Vehicle history
- Depreciation
- Repairs
- Service
- Driver
- Import refuellings